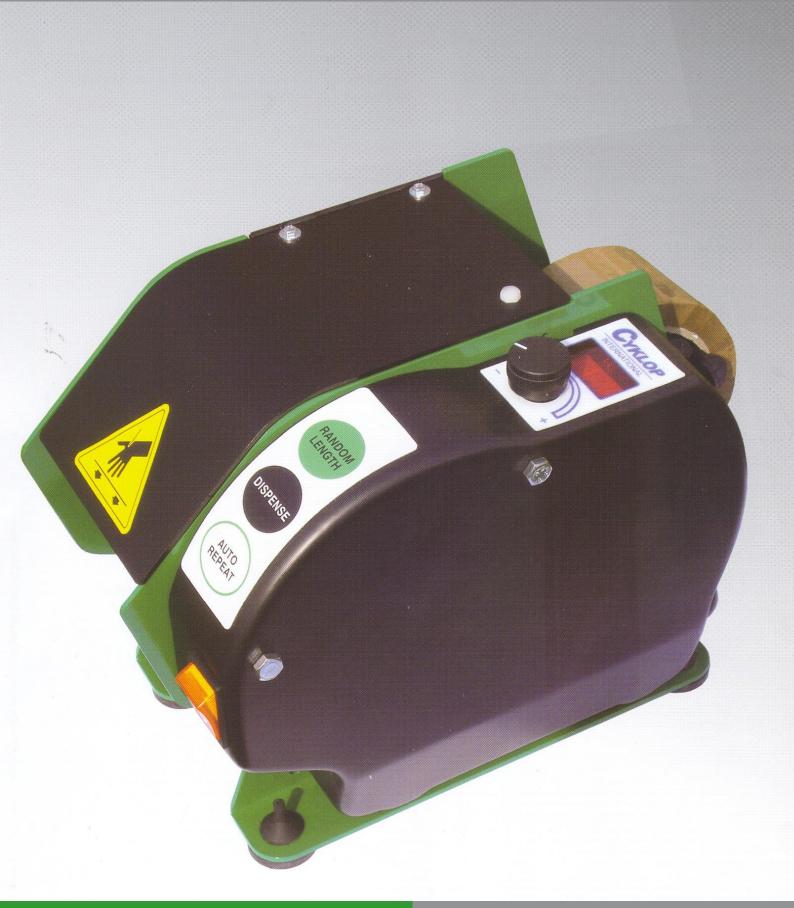

ELECTRONIC SELF-ADHESIVE TAPE DISPENSER

MODEL: **SAE-75** 

# Electronc Tape Dispenser SAE-75

The SAE 75 is an electrical tape dispenser for self-adhesive tape. It ist the evolution of Babymatic and Babymatic Clear dispensers.

The difference is that the SAE 75operates with all self-adhesive tapes that are commercially available.

#### Characteristics:

- Processes all self-adhesive tapes: i.e. PP, PVC, non reinforced, reinforced, transparent, clear
- Display for length selection
- Automatic cut-off device: Dispenses tapes automatically in the pre-selected length
- Double insulation
- Steel frame with painted, honed and with galvanised parts against corrosion

### Advantages:

- ⇒ Flexibility: due to pre-selection of length (1 pre-selection Length, 1 Endless length)
- ⇒ Simple operation with display (selection of legth)
- Reliable (improved cut-off device and repeater)
- ⇒ Small and compakt
- ⇒ Innovative